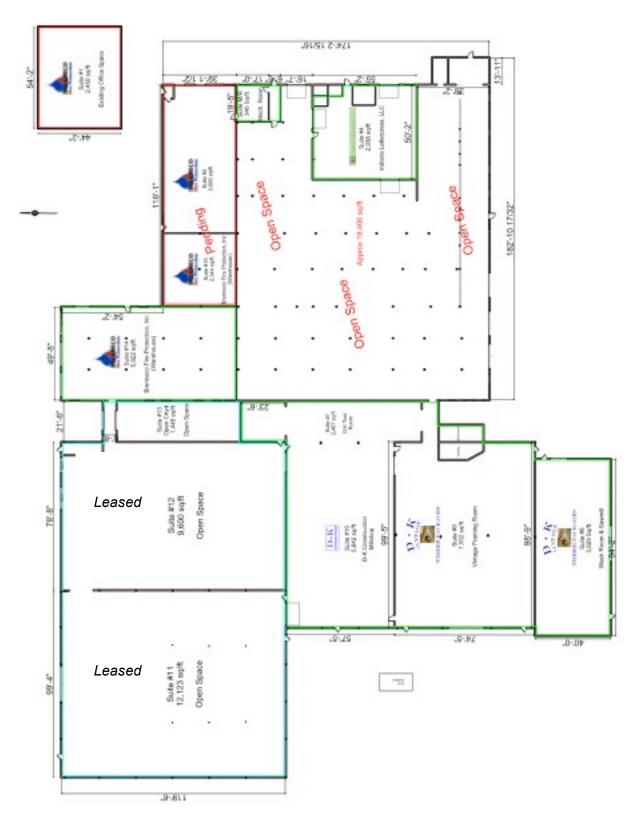

## Flexible Space...

The Sycamore Industrial Park's 15 suites and 75,000 SF offer a wide variety of configuration options to meet your needs. From small industrial suites larger warehouse space, the Sycamore Industrial Park can meet your needs.

- \* 75,000 total SF
- \* 15 Individual Suites that may be combined or stand-alone
- \* Raised and ground-level docks available (entrances can be customized)
- \* Owner will also customize available space and configurations to meet client needs