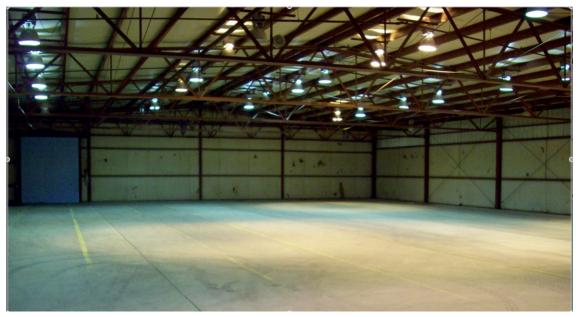

### **Interior Views...**

View of suite 12. It has 9,600 SF of available space with 18' center ceiling height.

View of suite 11. This suite has 12,123 SF of space and a center ceiling height of 18'.

For more information, contact: Carroll County Economic Development <a href="mails@carrollcountyedc.com">lwalls@carrollcountyedc.com</a>, 765-564-2060