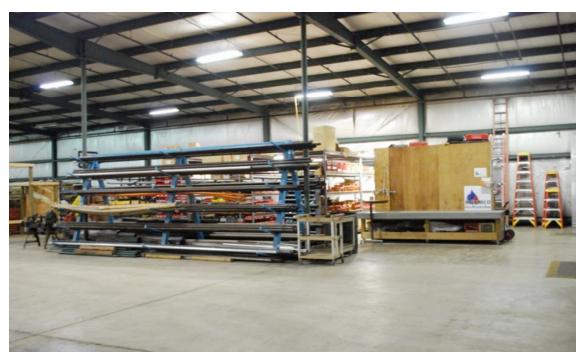

### **Interior Views...**

View of suite 12. It has 9,600 SF of available space with 18' center ceiling height.

View of suite 11. This suite has 12,123 SF of space and a center ceiling height of 18'.

For more information, contact: Carroll County Economic Development <a href="mails@carrollcountyedc.com">lwalls@carrollcountyedc.com</a>, 765-564-2060