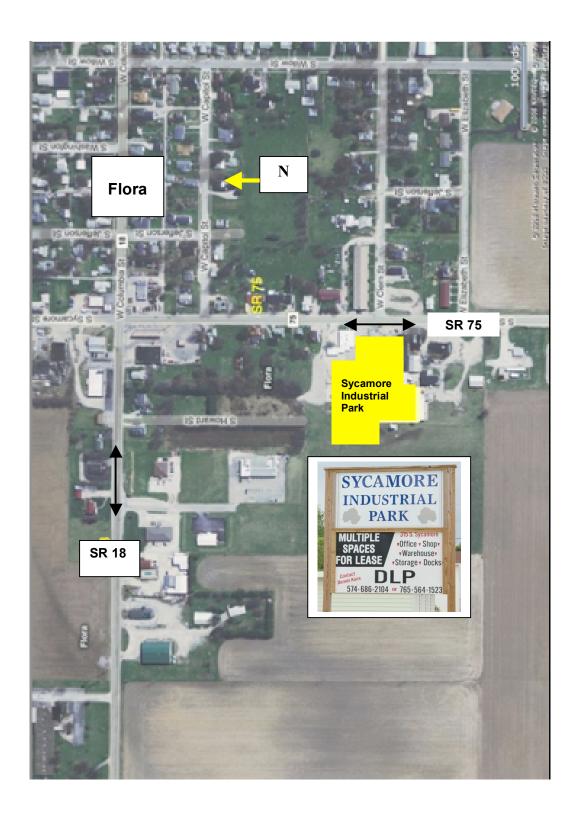

#### Convenient Location...

The Sycamore Industrial Park is has a great location for truck transportation. It is:

- \* At the intersection of state road 18 and state road 75, in Flora,
- \* Only 8 miles from the new 4-lane Hoosier Heartland Highway at Delphi, and
- \* Just 16 miles from I-65 in Lafayette via SR 26.

Sycamore Industrial Park, 315 S. Sycamore St., Flora, IN

For more information, contact: Carroll County Economic Development <a href="mails@carrollcountyedc.com">lwalls@carrollcountyedc.com</a>, 765-564-2060.