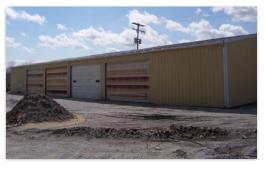

#### HIGH BAY SPACE AVAILABLE FOR SALE OR LEASE

## \$2.50 SF for lease \$600,000 for sale

- Located in the Delphi Industrial Park just off the new Hoosier Heartland Corridor
- · 6 docks with levelers
- 35' eaves and 16' OH drive-in door
- · Full sprinklered warehouse
- · Gas forced air heat, big power
- Trailer parking
- Additional acreage available for build-to-suit additional buildings
- Zoned Industrial
- 30,000 sq. foot on 3 acres