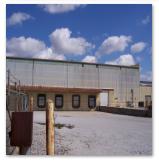

#### HIGH BAY SPACE AVAILABLE FOR SALE OR LEASE

## \$2.50 SF for lease \$600,000 for sale

- Located in the Delphi Industrial Park just off the new Hoosier Heartland Corridor
- · 6 docks with levelers
- 35' eaves and 16' OH drive-in door
- · Full sprinklered warehouse
- · Gas forced air heat, big power
- Trailer parking
- Additional acreage available for build-to-suit additional buildings
- Zoned Industrial
- 30,000 sq. foot on 3 acres