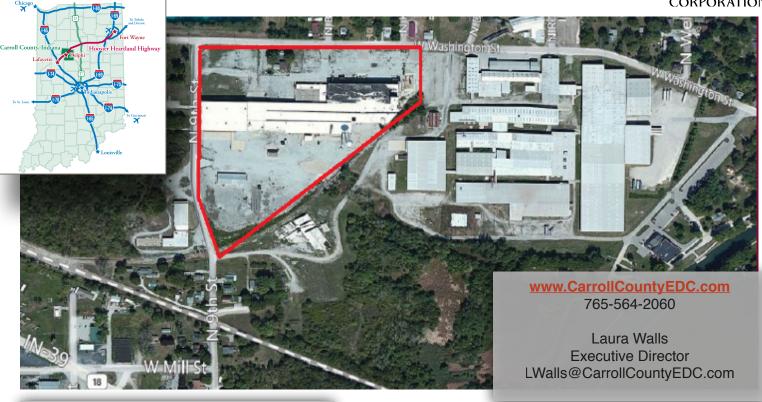

# DELPHI INDUSTRIAL PARK

1514 N. WASHINGTON STREET, DELPHI, INDIANA 46923

## **Regional Proximity**

- · 24 miles to Lafayette, Indiana
- 87 miles to Indianapolis, Indiana
- 90 miles to Fort Wayne, Indiana
- · 134 miles to Chicago, Illinois
- · 190 miles to Louisville, Kentucky

#### HIGH BAY SPACE AVAILABLE FOR SALE OR LEASE

## \$2.50 SF for lease \$600,000 for sale

- Located in the Delphi Industrial Park just off the new Hoosier Heartland Corridor
- · 6 docks with levelers
- 35' eaves and 16' OH drive-in door
- · Full sprinklered warehouse
- · Gas forced air heat, big power
- Trailer parking
- Additional acreage available for build-to-suit additional buildings
- Zoned Industrial
- 30,000 sq. foot on 3 acres